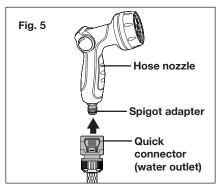

### **Hose Fittings**

- 1. Unscrew the collar from the quick connector then insert the garden hose end through the collar (Figs. 1 & 2).
- 2. Put the hose fitting on, twist as needed for a secure fit (Fig. 3).
- 3. Tighten the collar securely (Fig. 4).
- **4.** Attach hose nozzle to the outlet of the garden hose by firmly pressing the quick connector to the spigot adapter until they lock together securely (Fig. 5).
- 5. Turn the quick connector clockwise to lock. Turn counter-clockwise to unlock (Fig. 6).