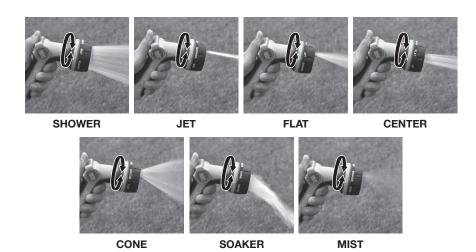

### Using the Adjustable Nozzle to Adjust the Spray Patterns

- 1. With the water flowing, rotate nozzle to desired setting. Select from shower, jet, flat, center, cone, soaker and mist.
- 2. Adjust smart throttle as needed to desired intensity of spray.