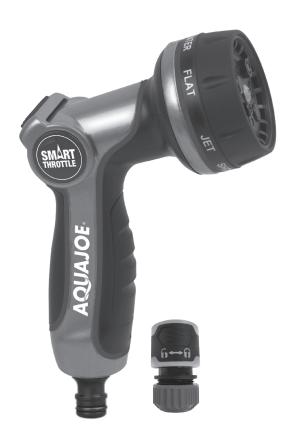

### **Hose Fittings**

- 1. Unscrew the collar from the quick connector then insert the garden hose end through the collar (Figs. 1 & 2).
- 2. Put the hose fitting on, twist as needed for a secure fit (Fig. 3).
- 3. Tighten the collar securely (Fig. 4).
- **4.** Attach hose nozzle to the outlet of the garden hose by firmly pressing the quick connector to the spigot adapter until they lock together securely (Fig. 5).
- 5. Turn the quick connector clockwise to lock. Turn counter-clockwise to unlock (Fig. 6).