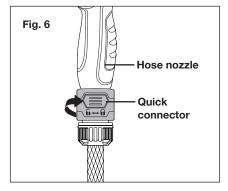

### **Hose Fittings**

- 1. Unscrew the collar from the quick connector then insert the garden hose end through the collar (Figs. 1 & 2).
- 2. Put the hose fitting on, twist as needed for a secure fit (Fig. 3).
- 3. Tighten the collar securely (Fig. 4).
- **4.** Attach hose nozzle to the outlet of the garden hose by firmly pressing the quick connector to the spigot adapter until they lock together securely (Fig. 5).
- 5. Turn the quick connector clockwise to lock. Turn counter-clockwise to unlock (Fig. 6).