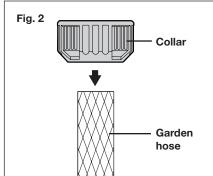

### **Hose Fittings**

- 1. Unscrew the collar from the quick connector then insert the garden hose end through the collar (Figs. 1 & 2).
- 2. Put the hose fitting on, twist as needed for a secure fit (Fig. 3).
- 3. Tighten the collar securely (Fig. 4).
- **4.** Attach hose nozzle to the outlet of the garden hose by firmly pressing the quick connector to the spigot adapter until they lock together securely (Fig. 5).
- 5. Turn the quick connector clockwise to lock. Turn counter-clockwise to unlock (Fig. 6).