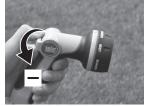

### **Using the Smart Throttle**

The AQUA JOE One Touch Adjustable Nozzle adjusts from intense jet to gentle spray in one smooth move with simple thumb control.

- To start, slide throttle control up with your thumb for a more powerful and precise stream, as shown.
- 2. To decrease spray intensity for a wide, gentle spray, slide down on the throttle control with thumb, as shown.
- 3. To stop, slide throttle control all the way down.