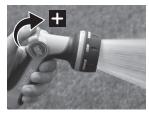

### **Using the Smart Throttle**

The AQUA JOE One Touch Adjustable Nozzle adjusts from intense jet to gentle spray in one smooth move with simple thumb control.

- To start, slide throttle control up with your thumb for a more powerful and precise stream, as shown.
- 2. To decrease spray intensity for a wide, gentle spray, slide down on the throttle control with thumb, as shown.
- 3. To stop, slide throttle control all the way down.