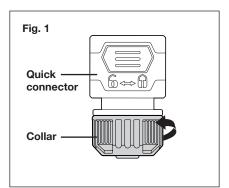

### **Hose Fittings**

- 1. Unscrew the collar from the quick connector then insert the garden hose end through the collar (Figs. 1 & 2).
- 2. Put the hose fitting on, twist as needed for a secure fit (Fig. 3).
- 3. Tighten the collar securely (Fig. 4).
- **4.** Attach hose nozzle to the outlet of the garden hose by firmly pressing the quick connector to the spigot adapter until they lock together securely (Fig. 5).
- 5. Turn the quick connector clockwise to lock. Turn counter-clockwise to unlock (Fig. 6).