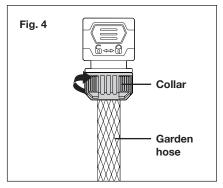

### **Hose Fittings**

- 1. Unscrew the collar from the quick connector then insert the garden hose end through the collar (Figs. 1 & 2).
- 2. Put the hose fitting on, twist as needed for a secure fit (Fig. 3).
- 3. Tighten the collar securely (Fig. 4).
- **4.** Attach hose nozzle to the outlet of the garden hose by firmly pressing the quick connector to the spigot adapter until they lock together securely (Fig. 5).
- 5. Turn the quick connector clockwise to lock. Turn counter-clockwise to unlock (Fig. 6).