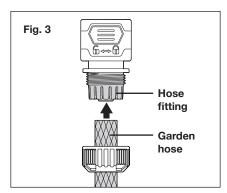

### **Hose Fittings**

- 1. Unscrew the collar from the quick connector then insert the garden hose end through the collar (Figs. 1 & 2).
- 2. Put the hose fitting on, twist as needed for a secure fit (Fig. 3).
- 3. Tighten the collar securely (Fig. 4).
- **4.** Attach hose nozzle to the outlet of the garden hose by firmly pressing the quick connector to the spigot adapter until they lock together securely (Fig. 5).
- 5. Turn the quick connector clockwise to lock. Turn counter-clockwise to unlock (Fig. 6).