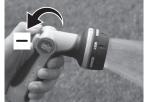

### **Using the Smart Throttle**

The AQUA JOE One Touch Adjustable Nozzle adjusts from intense jet to gentle spray in one smooth move with simple thumb control.

- To start, slide throttle control up with your thumb for a more powerful and precise stream, as shown.
- 2. To decrease spray intensity for a wide, gentle spray, slide down on the throttle control with thumb, as shown.
- 3. To stop, slide throttle control all the way down.